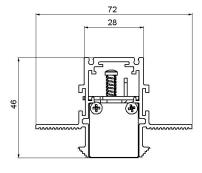

## **Application**

- Corridors
- Office
- General

Correlated color temperature: 3000 – 6000 kelvin Rated median useful life: 50000h L70 at 25°C Luminaire

input power: 20 w/m

Dimensions: 1000 x 72 x 46mm

Total power: 20w