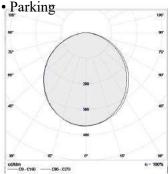

## **Application**

- Corridors
- Office
- General

Correlated color temperature: 3000 – 6000 kelvin Rated median useful life: 50000h L70 at 25°C Luminaire

input power: 20 w/m

Dimensions: 1000 x 72 x 46mm

Total power: 20w